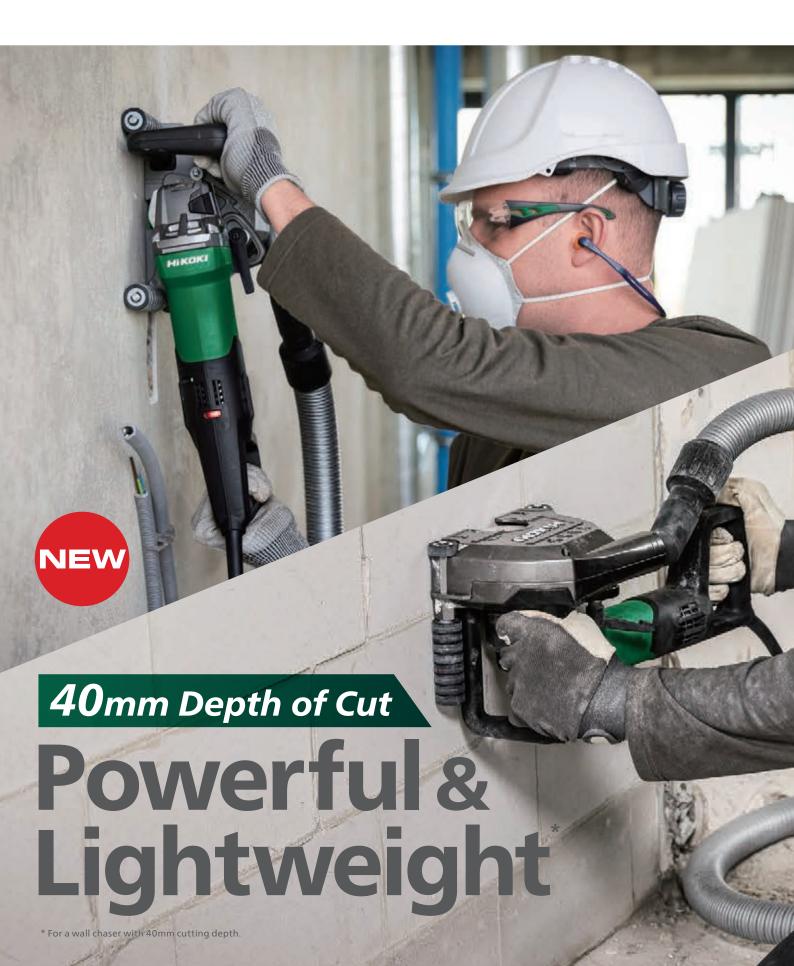

# Powerful & Lightweight

# Adjustable **Depth and Width**

The CM 5MA wall chaser cuts slits up to a groove width of up to 35mm. The cutting depth can be freely selected from 10 to 40mm.

# 3 Lightweight and **Easy to Handle**

The CM 5MA wall chaser is lightweight for its power weighing at 4.7kg.

> The wall chaser can be connected to a HiKOKI vacuum for low dust working.