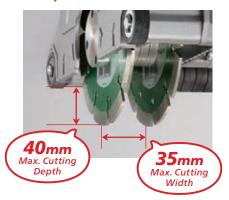

# Adjustable **Depth and Width**

The CM 5MA wall chaser cuts slits up to a groove width of up to 35mm. The cutting depth can be freely selected from 10 to 40mm.

#### Specifications

| Model                        |                      | CM 5MA                                                                   |
|------------------------------|----------------------|--------------------------------------------------------------------------|
| Capacity                     | Wheel Dia.           | 125mm                                                                    |
|                              | Min. Cut Depth       | 10mm                                                                     |
|                              | Max. Cut Depth       | 40mm                                                                     |
|                              | Groove Width Options | 9.0 / 15.5 / 22.0 /<br>28.5 / 35.0mm                                     |
| Rated Input Power            |                      | 1,900W (230V)                                                            |
| No Load Speed                |                      | 5,000/min                                                                |
| Dimensions                   | Length               | 437mm                                                                    |
|                              | Width                | 195mm                                                                    |
|                              | Height               | 175mm                                                                    |
| Weight without Mains Cable*2 |                      | 4.7kg                                                                    |
| Standard Accessories*3       |                      | 2-hole Spanner, Chase Chisel,<br>Plastic Case,<br>Diamond Cut-off Wheels |