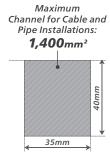

# Adjustable **Depth and Width**

The CM 5MA wall chaser cuts slits up to a groove width of up to 35mm. The cutting depth can be freely selected from 10 to 40mm.

#### Specifications

| Model                        |                      | CM 5MA                                                                   |
|------------------------------|----------------------|--------------------------------------------------------------------------|
| Capacity                     | Wheel Dia.           | 125mm                                                                    |
|                              | Min. Cut Depth       | 10mm                                                                     |
|                              | Max. Cut Depth       | 40mm                                                                     |
|                              | Groove Width Options | 9.0 / 15.5 / 22.0 /<br>28.5 / 35.0mm                                     |
| Rated Input Power            |                      | 1,900W (230V)                                                            |
| No Load Speed                |                      | 5,000/min                                                                |
| Dimensions                   | Length               | 437mm                                                                    |
|                              | Width                | 195mm                                                                    |
|                              | Height               | 175mm                                                                    |
| Weight without Mains Cable*2 |                      | 4.7kg                                                                    |
| Standard Accessories*3       |                      | 2-hole Spanner, Chase Chisel,<br>Plastic Case,<br>Diamond Cut-off Wheels |