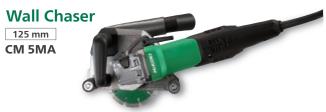

# Powerful & Lightweight

# Adjustable **Depth and Width**

The CM 5MA wall chaser cuts slits up to a groove width of up to 35mm. The cutting depth can be freely selected from 10 to 40mm.

### 2 Fast Work Progress

With the **powerful 1,900W motor** and constant speed control, fast work progress is assured.

# 3 Lightweight and **Easy to Handle**

The CM 5MA wall chaser is lightweight for its power weighing at 4.7kg.

#### Specifications

| Model                        |                      | CM 5MA                                                                   |
|------------------------------|----------------------|--------------------------------------------------------------------------|
| Capacity                     | Wheel Dia.           | 125mm                                                                    |
|                              | Min. Cut Depth       | 10mm                                                                     |
|                              | Max. Cut Depth       | 40mm                                                                     |
|                              | Groove Width Options | 9.0 / 15.5 / 22.0 /<br>28.5 / 35.0mm                                     |
| Rated Input Power            |                      | 1,900W (230V)                                                            |
| No Load Speed                |                      | 5,000/min                                                                |
| Dimensions                   | Length               | 437mm                                                                    |
|                              | Width                | 195mm                                                                    |
|                              | Height               | 175mm                                                                    |
| Weight without Mains Cable*2 |                      | 4.7kg                                                                    |
| Standard Accessories*3       |                      | 2-hole Spanner, Chase Chisel,<br>Plastic Case,<br>Diamond Cut-off Wheels |