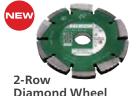

#### **Optional Accessories**

#### **Quick Channelling In A Single Operation**

With optional diamond wheels, you can cut wall channels in just one step without chiseling out between cuts.

**Diamond Wheel** Code No.4100299

Distributed by: